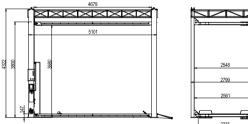

| Model                             | PP-9H            |
|-----------------------------------|------------------|
| LxWxH                             | 5786x2809x4322mm |
| Max Lifting Height                | 3800mm           |
| Min. Height                       | 147mm            |
| Lifting Distance                  |                  |
| Lifting Time                      | 50s              |
| Length of Columns                 | 4679mm           |
| Overall Length                    | 5786mm           |
| Inside Soleplate of Columns Width |                  |
| Overall Width                     |                  |
| Platform Length                   | 4990mm           |
| Lifting Capacity                  | (9000lbs)4000kg  |
| Runway Width                      | 508mm            |
| Width Between Runway              | 950-1140mm       |
| Packing Size1                     | 5170x570x720mm   |
| Packing Size2                     | 4010x200x130mm   |
| Gross Weight1                     | 1120kg           |
| Gross Weight2                     | 160kg            |