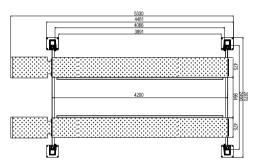

| Model                             | PP-9F            |
|-----------------------------------|------------------|
| LxWxH                             | 5330x2870x2312mm |
| Lifting Height                    | 1914mm on lock   |
| Lifting Time                      | 50s              |
| Length of Inside Columns          | 4066mm           |
| Overall Length                    | 5330mm           |
| Inside Soleplate of Columns Width | 2490mm           |
| Overall Width                     | 2870mm           |
| Platform Length                   | 4200mm           |
| Lifting Capacity                  | (9000lbs)4000kg  |
| Runway Width                      | 475mm            |
| Width Between Runway              | 964mm            |
| Packing Size                      | 4250x570x730mm   |
| Gross Weight                      | 890kg            |