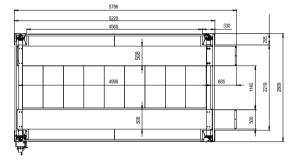

| Model                             | PP-8HL             |
|-----------------------------------|--------------------|
| LxWxH                             | 5748.5x2974x2476mm |
| Lifting Height                    | 2185mm             |
| Lifting Time                      | 70s                |
| Length of Columns                 | 4494mm             |
| Overall Length                    | 5748.5mm           |
| Inside Soleplate of Columns Width | 2221mm             |
| Overall Width                     | 2974mm             |
| Platform Length                   | 4699mm             |
| Lifting Capacity                  | (8000lbs)3600kg    |
| Runway Width                      | 508mm              |
| Width Between Runway              | 965mm              |
| Packing Size                      | 4800x570x725mm     |
| Gross Weight                      | 890kg              |