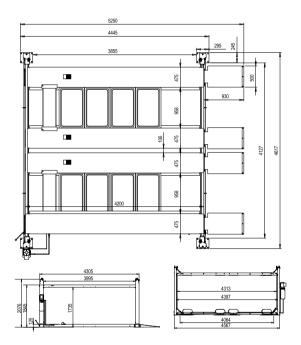

| Model                             | PP-8SW           |
|-----------------------------------|------------------|
| LxWxH                             | 5250x4617x2076mm |
| Lifting Height                    | 1845mm           |
| Lifting Time                      | 50s              |
| Length of Columns                 | 3995mm           |
| Overall Length                    | 5250mm           |
| Inside Soleplate of Columns Width | 4127mm           |
| Overall Width                     | 4617mm           |
| Platform Length                   | 4200mm           |
| Lifting Capacity                  | (8000lbs)3600kg  |
| Runway Width                      | 475mm            |
| Width Between Runway              | 958mm            |
| Packing Size1                     | 4280x570x720mm   |
| Packing Size2                     | 4630x570x510mm   |
| Gross Weight1                     | 695kg            |
| Gross Weight2                     | 690kg            |
|                                   |                  |