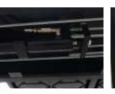

#### Detail

Multiplying pulley structure.

Explosion-proof valve.

Caster kit can make people move lift easy when no-load . Up ramp with yellow slider can warm people and protect friction.

Safety mechanism for protect Manual safety bar. quickly declined cause by cable breakage.

breakage.