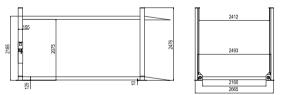

| Model                             | PP-8HL             |
|-----------------------------------|--------------------|
| LxWxH                             | 5748.5x2974x2476mm |
| Lifting Height                    | 2185mm             |
| Lifting Time                      | 70s                |
| Length of Columns                 | 4494mm             |
| Overall Length                    | 5748.5mm           |
| Inside Soleplate of Columns Width | 2221mm             |
| Overall Width                     | 2974mm             |
| Platform Length                   | 4699mm             |
| Lifting Capacity                  | (8000lbs)3600kg    |
| Runway Width                      | 508mm              |
| Width Between Runway              | 965mm              |
| Packing Size                      | 4800x570x725mm     |
| Gross Weight                      | 890kg              |