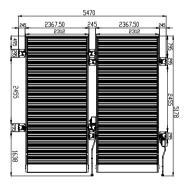

| Model                             | PP-8H              |
|-----------------------------------|--------------------|
| LxWxH                             | 5249.5x2601x2476mm |
| Lifting Height                    | 2185mm             |
| Lifting Time                      | 50s                |
| Length of Columns                 | 3995mm             |
| Overall Length                    | 5249.5mm           |
| Inside Soleplate of Columns Width | 2111mm             |
| Overall Width                     | 2601mm             |
| Platform Length                   | 4200mm             |
| Lifting Capacity                  | (8000lbs)3600kg    |
| Runway Width                      | 475mm              |
| Width Between Runway              | 954mm              |
| Packing Size                      | 4300x570x725mm     |
| Gross Weight                      |                    |