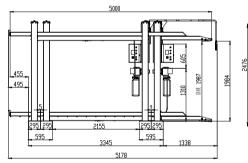

| 技术参数 Technical parameters            |        |
|--------------------------------------|--------|
| Model                                | PP-8SU |
| Capacity                             | 3600KG |
| Max. Lifting Height (upper platform) | 1987mm |
| Lifting time                         | 50s    |
| Min Height                           | 189mm  |

#### 技术参数 Technical parameters

| Model                | PP-8SU   |
|----------------------|----------|
| Overall Width        | 2857.5mm |
| Platform Length      | 5000mm   |
| Runway Width         | 2212mm   |
| Width between runway | 1121mm   |
| Platform capacity    | 3600KG   |
|                      |          |

5178mm

2675.5mm