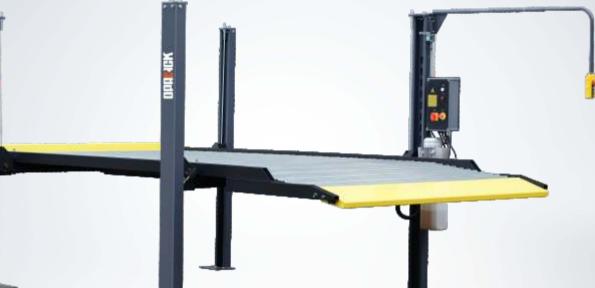

# **PP-8SU** Four Post Parking Garage Lift

More information please login www.oparck.com www.sxdinggao.en.alibaba.com

- Beautiful appearance, save space
- Motor drive oil pump drive hydraulic cylinder, wire rope drive, quiet working environment
- Mechanical safety lock, can be arbitrarily locked in the design range of the height of the operation, safe and reliable
- The levelness of the four angles in the locked position can be adjusted
- A set of throttle valves is installed in the oil circuit

#### 细节说明 Detail

Overall length

Inside column width

Electronic control

Wave plate for vehicle loading

The structure of cable and pulley Lifting switch under main runway.

IDIRIFK

More information please login: www.oparck.com www.sxdinggao.en.alibaba.com