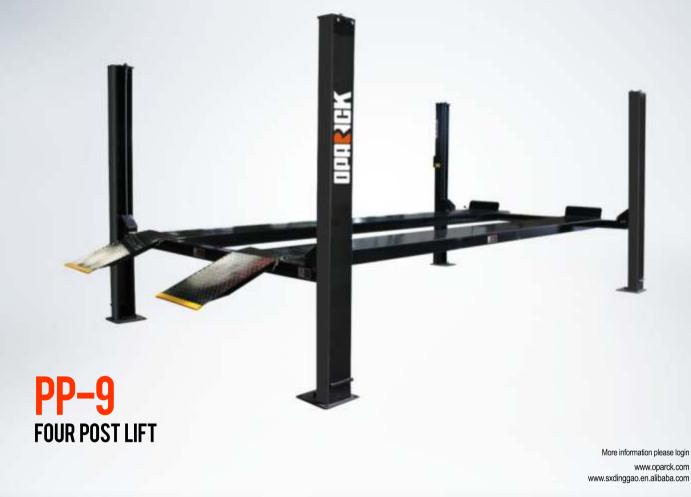

#### SHAOXING DINGGAO MECHANICAL EQUIPMENT CO., LTD.

- Vertical rise and fall parking lift, It is the ideal equipment for weight within 9000 lbs vehicle parking, Lifting height 2150mm, Lifting capacity 9000 lbs.
- Convenient installation, compact structure, the special mobile fitting make the whole device move convenient when no-load.
- Manual mechanical safety organ and cable fracture protective mechanism, double safety mechanism, more safety.
- It use high density slide blocks in the columns,Long service life.
- Explosion-proof throttle valve on the oil tube, It can prevent falling fast because of oil tube burst.
- The platform is made of high strength antiskid pattern plate overall molding.
- The special brake block can prevent the vehicles moving.
- Optional rolling jack, convenient for maintenance vehicles.

| Model                             | PP-9               |
|-----------------------------------|--------------------|
| LxWxH                             | 5782.5x3354x2456mm |
| Lifting Height                    | 2150mm             |
| Lifting Time                      | 50s                |
| Length of Columns                 | 4693mm             |
| Overall Length                    | 5782.5mm           |
| Inside Soleplate of Columns Width | 2484mm             |
| Overall Width                     | 3354mm             |
| Platform Length                   | 4990mm             |
| Lifting Capacity                  | (9000lbs)4000kg    |
| Runway Width                      | 508mm              |
| Width Between Runway              | 994mm              |
| Packing Size                      | 5170x570x725mm     |
| Gross Weight                      |                    |