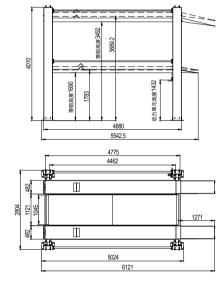

PP-17DH          |
|--------------------------------------|------------------|
| L×W×H                                | 6121×2804×4010mm |
| Max. Lifting Height (upper platform) | 3689mm           |
| Max. Lifting Height (lower platform) | 1783mm           |
| Min Height                           | 270mm            |
| Overall length                       | 6121mm           |
| Inside column width                  | 2552mm           |
| Overall Width                        | 4010mm           |
| Platform Length                      | 4775mm           |
| Runway Width                         | 482mm            |
| Width between runway                 | 1121mm           |
| Upper platform capacity              | 7000lbs          |
| Lower platform capacity              | 9000lbs          |





#### 细节说明 Detail



Air cylinder for air release



Air release device



Pulley and cable under upper main platform

Lock ladder inside the column





Stop running plate



Oil-water separator



Stop running plate



More information please login: www.oparck.com www.sxdinggao.en.alibaba.com

#### SHAOXINGDINGGAOMECHANICAL EQUIPMENT CO., LTD.