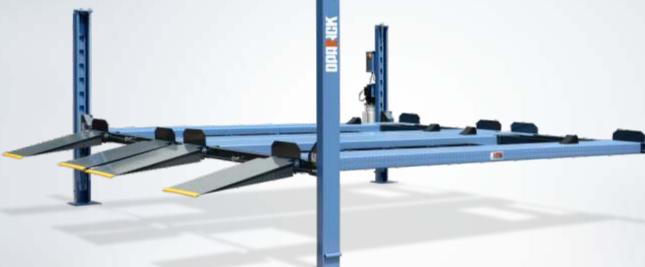

# PP-8SW **DOUBLE PARKING GARAGE**

More information please login www.oparck.com www.sxdinggao.en.alibaba.com

- It is the ideal parking garage for vehicles, with a maximum lift of 1845 mm and a lifting capacity of 8,000 lbs.
- Manual safety mechanism and cable breaking protection mechanism, double safety mechanism, safer.
- Use high density slider, long service life.
- Explosion-proof throttle valve on tubing can prevent tubing from bursting and falling rapidly.
- Integral forming of platform with high strength anti-skid plate.
- · Special brake block to prevent vehicle from moving.
- Four cars can be parked at the same time to save space.

| Model                             | PP-8SW           |
|-----------------------------------|------------------|
| LxWxH                             | 5250x4617x2076mm |
| Lifting Height                    | 1845mm           |
| Lifting Time                      | 50s              |
| Length of Columns                 | 3995mm           |
| Overall Length                    | 5250mm           |
| Inside Soleplate of Columns Width | 4127mm           |
| Overall Width                     | 4617mm           |
| Platform Length                   | 4200mm           |
| Lifting Capacity                  | (8000lbs)3600kg  |
| Runway Width                      | 475mm            |
| Width Between Runway              | 958mm            |
| Packing Size1                     | 4280x570x720mm   |
| Packing Size2                     | 4630x570x510mm   |
| Gross Weight1                     | 695kg            |
| Gross Weight2                     | 690kg            |
|                                   |                  |