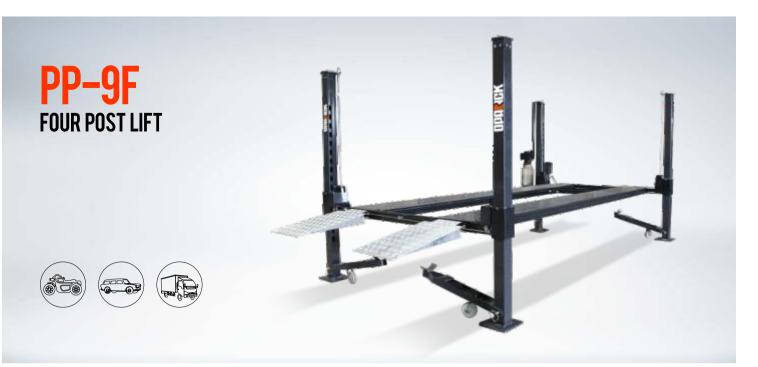

## **PRODUCT DESCRIPTION**

PP-9F

FOUR POST LIFT

- The beam is formed by cold drawing with high strength steel.
- The platform is made of high-quality decorative plate.
- The manual mechanical self-resetting unlocking structure can adjust the unlocking lever according to the actual needs within the design range, the unlocking handle is equipped with a metal soft zipper that can be unlocked even at the highest position, which is safe and reliable.
- · Each wire rope is provided with an insurance mechanism to prevent the equipment from falling when the wire rope is broken.
- Yellow warning parts on the slope at the same time of warning also protect the ground friction.
- The columns are made of high strength steel and are formed by cold drawing. each column has safety holes, which can be locked at any height within the design range.
- The equipment passed dynamic load test of 125% and static load test of 150%, and passed CE certification.
- Optional bolt type iron upper plate or plug-in type aluminum alloy upper plate.
- Each equipment is equipmed with four sets of fast-installed mobile pulley set at the bottom of the four columns. under the condition of no load, the equipment only needs two people to operate, so that the equipment can move freely on the flat ground.

| Model                             | PP-9F            |
|-----------------------------------|------------------|
| LxWxH                             | 5330x2870x2312mm |
| Lifting Height                    | 1914mm on lock   |
| Lifting Time                      | 50s              |
| Length of Inside Columns          | 4066mm           |
| Overall Length                    | 5330mm           |
| Inside Soleplate of Columns Width | 2490mm           |
| Overall Width                     | 2870mm           |
| Platform Length                   | 4200mm           |
| Lifting Capacity                  | (9000lbs)4000kg  |
| Runway Width                      | 475mm            |
| Width Between Runway              | 964mm            |
| Packing Size                      | 4250x570x730mm   |
| Gross Weight                      | 890kg            |