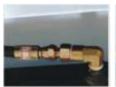

#### Detail

Multiplying pulley structure.

Explosion-proof valve.

Caster kit can make people move lift easy when no-load . Up ramp with yellow slider can warm people and protect friction.

Safety mechanism for protect Manual safety bar. quickly declined cause by cable breakage.