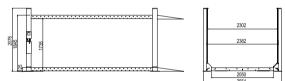

| Model                             | PP-8H              |
|-----------------------------------|--------------------|
| LxWxH                             | 5249.5x2601x2476mm |
| Lifting Height                    | 2185mm             |
| Lifting Time                      | 50s                |
| Length of Columns                 | 3995mm             |
| Overall Length                    | 5249.5mm           |
| Inside Soleplate of Columns Width | 2111mm             |
| Overall Width                     | 2601mm             |
| Platform Length                   | 4200mm             |
| Lifting Capacity                  | (8000lbs)3600kg    |
| Runway Width                      | 475mm              |
| Width Between Runway              | 954mm              |
| Packing Size                      | 4300x570x725mm     |
| Gross Weight                      |                    |