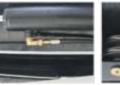

#### Detail

Multiplying pulley structure.

Explosion-proof valve.

Caster kit can make people move lift easy when no-load . Up ramp with yellow slider can warm people and protect friction.

Safety mechanism for protect Manual safety bar. quickly declined cause by cable breakage.