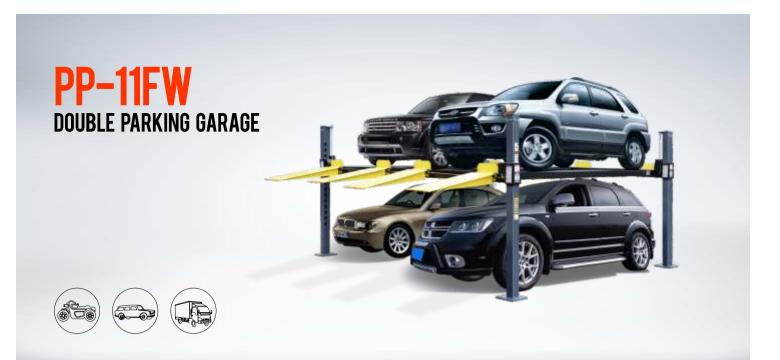

# **PP-11FW DOUBLE PARKING GARAGE**

More information please login www.oparck.com www.sxdinggao.en.alibaba.com

- It is the ideal parking garage for vehicles, with a maximum lift of 1927mm and a lifting capacity of 11,000lbs.
- Manual safety mechanism and cable breaking protection mechanism, double safety mechanism, safer.
- Use high density slider, long service life.
- Explosion-proof throttle valve on tubing can prevent tubing from bursting and falling rapidly.
- Integral forming of platform with high strength anti-skid plate.
- Special brake block to prevent vehicle from moving.
- Four cars can be parked at the same time to save space.

# PP-8SW **DOUBLE PARKING GARAGE**

More information please login www.oparck.com www.sxdinggao.en.alibaba.com

- It is the ideal parking garage for vehicles, with a maximum lift of 1845 mm and a lifting capacity of 8,000 lbs.
- Manual safety mechanism and cable breaking protection mechanism, double safety mechanism, safer.
- Use high density slider, long service life.
- Explosion-proof throttle valve on tubing can prevent tubing from bursting and falling rapidly.
- Integral forming of platform with high strength anti-skid plate.
- · Special brake block to prevent vehicle from moving.
- Four cars can be parked at the same time to save space.