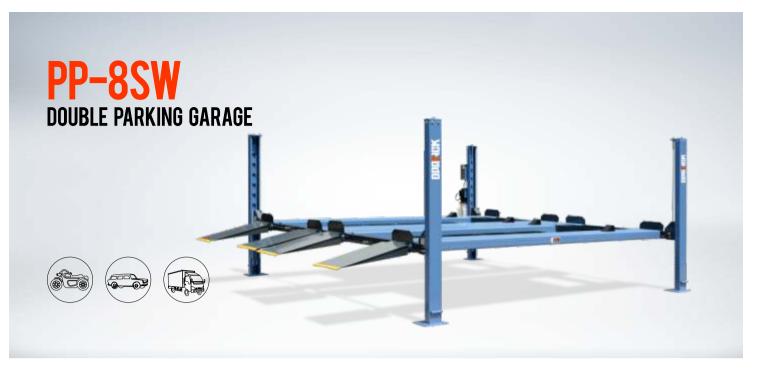

# PP-8SW **DOUBLE PARKING GARAGE**

More information please login www.oparck.com www.sxdinggao.en.alibaba.com

- It is the ideal parking garage for vehicles, with a maximum lift of 1845 mm and a lifting capacity of 8,000 lbs.
- Manual safety mechanism and cable breaking protection mechanism, double safety mechanism, safer.
- Use high density slider, long service life.
- Explosion-proof throttle valve on tubing can prevent tubing from bursting and falling rapidly.
- Integral forming of platform with high strength anti-skid plate.
- · Special brake block to prevent vehicle from moving.
- Four cars can be parked at the same time to save space.

| Model                             | PP-8SW           |
|-----------------------------------|------------------|
| LxWxH                             | 5250x4617x2076mm |
| Lifting Height                    | 1845mm           |
| Lifting Time                      | 50s              |
| Length of Columns                 | 3995mm           |
| Overall Length                    | 5250mm           |
| Inside Soleplate of Columns Width | 4127mm           |
| Overall Width                     | 4617mm           |
| Platform Length                   | 4200mm           |
| Lifting Capacity                  | (8000lbs)3600kg  |
| Runway Width                      | 475mm            |
| Width Between Runway              | 958mm            |
| Packing Size1                     | 4280x570x720mm   |
| Packing Size2                     | 4630x570x510mm   |
| Gross Weight1                     | 695kg            |
| Gross Weight2                     | 690kg            |
|                                   |                  |