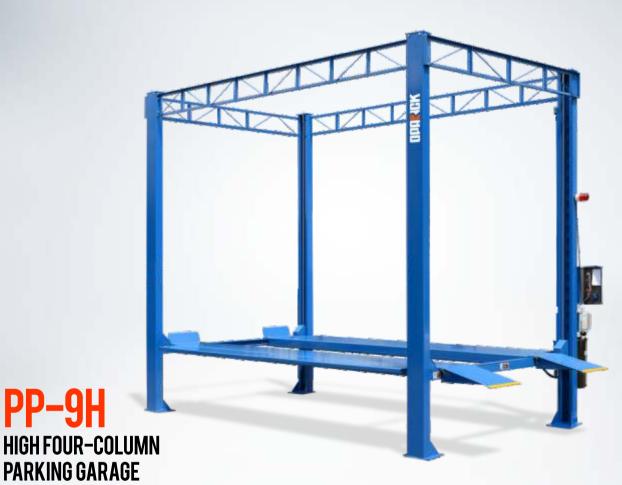

# **PRODUCT DESCRIPTION**

PP-9H

- Vertical rise and fall parking lift, It is the ideal equipment for commercial vehicles and SUV medium and large vehicles parking, Lifting height 3800mm, Lifting capacity 9000 lbs.
- · Convenient installation, compact structure, the special mobile fitting make the whole device move convenient when no-load.
- Manual mechanical safety organ and wire rope fracture protective mechanism, double safety mechanism, more safety.
- It use high density slide blocks in the columns,Long service life.
- Explosion-proof throttle valve on the oil tube, It can prevent falling fast because of oil tube burst.
- The platform is made of high strength antiskid pattern plate overall molding.
- The special brake block can prevent the vehicles moving.
- · Optional rolling jack, convenient for maintenance vehicles.

| Model                             | PP-9H            |
|-----------------------------------|------------------|
| LxWxH                             | 5786x2809x4322mm |
| Max Lifting Height                | 3800mm           |
| Min. Height                       | 147mm            |
| Lifting Distance                  |                  |
| Lifting Time                      | 50s              |
| Length of Columns                 | 4679mm           |
| Overall Length                    | 5786mm           |
| Inside Soleplate of Columns Width |                  |
| Overall Width                     |                  |
| Platform Length                   | 4990mm           |
| Lifting Capacity                  | (9000lbs)4000kg  |
| Runway Width                      | 508mm            |
| Width Between Runway              | 950-1140mm       |
| Packing Size1                     | 5170x570x720mm   |
| Packing Size2                     | 4010x200x130mm   |
| Gross Weight1                     | 1120kg           |
| Gross Weight2                     | 160kg            |