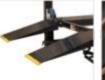

#### Detail

Multiplying pulley structure.

Explosion-proof valve.

Caster kit can make people move lift easy when no-load . Up ramp with yellow slider can warm people and protect friction.

Safety mechanism for protect Manual safety bar. quickly declined cause by cable breakage.