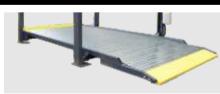

#### Detail

Up ramp with yellow slider can warn people and protect friction.

Manual release bar.

Hydraulic cylinder under runway with explosion-proof valve.

Safety mechanism for protect quickly declined cause by cable breakage.

#### 细节说明 Detail

Up ramp with yellow slider can warn people and protect friction.

Column safety mechanism

Hydraulic cylinder under runway Mechanical unlocking device with explosion-proof valve.

under main runway.