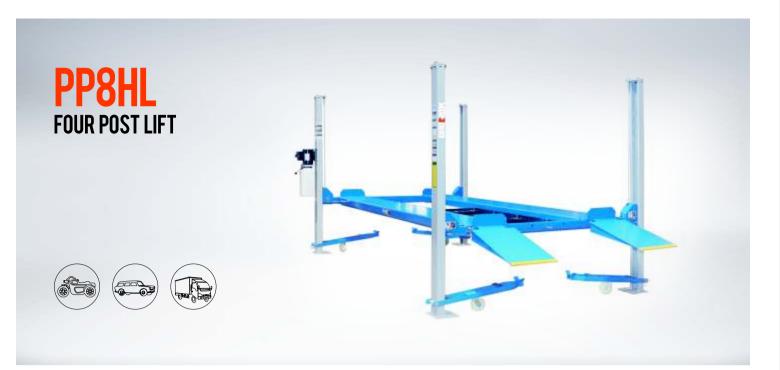

# **PP8HL** FOUR POST LIFT

More information please login www.dinggaojx.cn www.sxdinggao.en.alibaba.com

- Vertical rise and fall parking lift, It is the ideal equipment for commercial vehicles and SUV medium and large vehicles parking, Lifting height 2185mm, lifting capacity 8000 lbs.
- Convenient installation, compact structure, the special mobile fitting make the whole device move convenient when no-load.
- Manual mechanical safety organ and wire rope fracture protective mechanism, double safety mechanism, more safety.
- It use high density slide blocks in the columns, Long service life.
- Explosion-proof throttle valve on the oil tube. It can prevent falling fast because of oil tube burst.
- The platform is made of high strength antiskid pattern plate overall molding.
- The special brake block can prevent the vehicles moving.
- Optional rolling jack, convenient for maintenance vehicles.

| Model                             | PP-8HL             |
|-----------------------------------|--------------------|
| LxWxH                             | 5748.5x2974x2476mm |
| Lifting Height                    | 2185mm             |
| Lifting Time                      | 70s                |
| Length of Columns                 | 4494mm             |
| Overall Length                    | 5748.5mm           |
| Inside Soleplate of Columns Width | 2221mm             |
| Overall Width                     | 2974mm             |
| Platform Length                   | 4699mm             |
| Lifting Capacity                  | (8000lbs)3600kg    |
| Runway Width                      | 508mm              |
| Width Between Runway              | 965mm              |
| Packing Size                      | 4800x570x725mm     |
| Gross Weight                      | 890kg              |