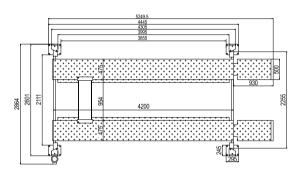

| Model                             | PP-8S              |
|-----------------------------------|--------------------|
| LxWxH                             | 5249.5x2864x2076mm |
| Lifting Height                    | 1845mm             |
| Lifting Time                      | 50s                |
| Length of Columns                 | 3995mm             |
| Overall Length                    | 5249.5mm           |
| Inside Soleplate of Columns Width | 2111mm             |
| Overall Width                     | 2864mm             |
| Platform Length                   | 4200mm             |
| Lifting Capacity                  | (8000lbs)3600kg    |
| Runway Width                      | 475mm              |
| Width Between Runway              | 954mm              |
| Packing Size                      | 4300x570x725mm     |
| Gross Weight                      | 780kg              |
|                                   |                    |