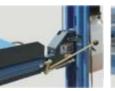

#### Detail

Multiplying pulley structure.

Explosion-proof valve.

Caster kit can make people move lift easy when no-load . Up ramp with yellow slider can warm people and protect friction.

Safety mechanism for protect Manual safety bar. quickly declined cause by cable breakage.