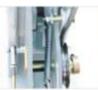

#### Detail

Explosion-proof valve.

Multiplying pulley structure.

Manual safety bar for release.

Safety mechanism for protect

quickly declined cause by cable

lift easy when no-load.

More information please login:

breakage.