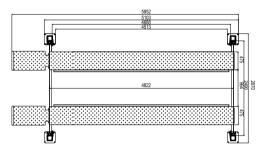

| Model                             | PP-9XLT          |
|-----------------------------------|------------------|
| LxWxH                             | 5952x2870x2516mm |
| Lifting Height                    | 2119mm on lock   |
| Lifting Time                      | 50s              |
| Length of Inside Columns          | 4688mm           |
| Overall Length                    | 5952mm           |
| Inside Soleplate of Columns Width | 2490mm           |
| Overall Width                     | 2870mm           |
| Platform Length                   | 4822mm           |
| Lifting Capacity                  | (9000lbs)4000kg  |
| Runway Width                      | 475mm            |
| Width Between Runway              | 964mm            |
| Packing Size                      | 4900x570x730mm   |
| Gross Weight                      | 1136kg           |
|                                   |                  |