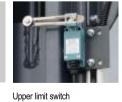

#### Detail

Limit switch.

Air cylinder for air release.

cable and pulley under main runway.

Oil cylinder with explosion-proof Oil-mist separator. valve.

Under main runway.

More information please login: www.oparck.com\_www.sxdinggao.en.alibaba.com