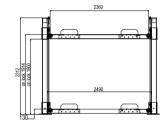

| Model                             | PP-9F            |
|-----------------------------------|------------------|
| LxWxH                             | 5330x2870x2312mm |
| Lifting Height                    | 1914mm on lock   |
| Lifting Time                      | 50s              |
| Length of Inside Columns          | 4066mm           |
| Overall Length                    | 5330mm           |
| Inside Soleplate of Columns Width | 2490mm           |
| Overall Width                     | 2870mm           |
| Platform Length                   | 4200mm           |
| Lifting Capacity                  | (9000lbs)4000kg  |
| Runway Width                      | 475mm            |
| Width Between Runway              | 964mm            |
| Packing Size                      | 4250x570x730mm   |
| Gross Weight                      | 890kg            |