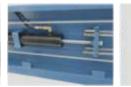

#### Detail

Multiplying pulley structure.

Explosion-proof valve.

Caster kit can make people move lift easy when no-load . Up ramp with yellow slider can warm people and protect friction.

Safety mechanism for protect Manual safety bar. quickly declined cause by cable breakage.