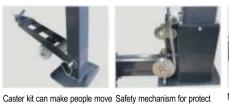

#### Detail

Multiplying pulley structure.

Explosion-proof valve.

Caster kit can make people move lift easy when no-load . Up ramp with yellow slider can warm people and protect friction.

Safety mechanism for protect Manual safety bar. quickly declined cause by cable breakage.