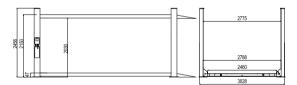

# **PP8H** Four Post Lift

More information please login www.dinggaojx.cn www.sxdinggao.en.alibaba.com

- Vertical rise and fall parking lift, It is the ideal equipment for commercial vehicles and SUV medium and large vehicles parking, Lifting height 2185mm,lifting capacity 8000 lbs.
- · Convenient installation, compact structure, the special mobile fitting make the whole device move convenient when no-load.
- Manual mechanical safety organ and wire rope fracture protective mechanism, double safety mechanism, more safety.
- It use high density slide blocks in the columns, Long service life.
- Explosion-proof throttle valve on the oil tube, It can prevent falling fast because of oil tube burst.
- The platform is made of high strength antiskid pattern plate overall molding.
- The special brake block can prevent the vehicles moving.
- Optional rolling jack, convenient for maintenance vehicles.

| Model                             | PP-8H              |
|-----------------------------------|--------------------|
| LxWxH                             | 5249.5x2601x2476mm |
| Lifting Height                    | 2185mm             |
| Lifting Time                      | 50s                |
| Length of Columns                 | 3995mm             |
| Overall Length                    | 5249.5mm           |
| Inside Soleplate of Columns Width | 2111mm             |
| Overall Width                     | 2601mm             |
| Platform Length                   | 4200mm             |
| Lifting Capacity                  | (8000lbs)3600kg    |
| Runway Width                      | 475mm              |
| Width Between Runway              | 954mm              |
| Packing Size                      | 4300x570x725mm     |
| Gross Weight                      |                    |