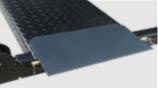

#### Detail

Up ramp with yellow slider can warn people and protect friction.

Manual release bar.

Hydraulic cylinder under runway with explosion-proof valve.

Safety mechanism for protect quickly declined cause by cable breakage.