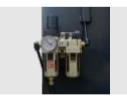

#### Detail

Limit switch.

Air cylinder for air release.

cable and pulley under main runway.

Oil cylinder with explosion-proof Oil-mist separator. valve.

Under main runway.

More information please login: www.oparck.com\_www.sxdinggao.en.alibaba.com