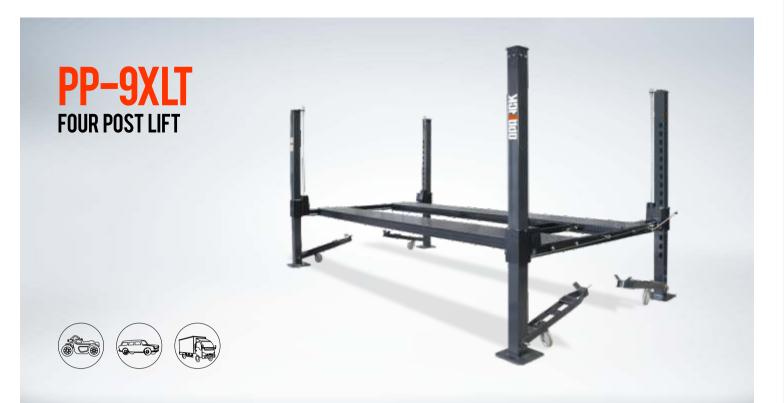

# **PP-9XLT** FOUR POST LIFT

More information please login www.oparck.com www.sxdinggao.en.alibaba.com

- The beam is formed by cold drawing with high strength steel.
- The platform is made of high-quality decorative plate.
- The manual mechanical self-resetting unlocking structure can adjust the unlocking lever according to the actual needs within the design range. The unlocking handle is equipped with a metal soft zipper that can be unlocked even at the highest position, which is safe and reliable.
- Each wire rope is provided with an insurance mechanism to prevent the equipment from falling when the wire rope is broken.
- Yellow warning parts on the slope.at the same time of warning also protect the ground friction.
- The columns are made of high strength steel and are formed by cold drawing. Each column has safety holes, which can be locked at any height within the design range.
- The equipment passed dynamic load test of 125% and static load test of 150%, and passed CE certification.
- Optional bolt type iron upper plate or plug-in type aluminum alloy upper plate.
- Each equipment is equipmed with four sets of fast-installed mobile pulley set at the bottom of the four columns. Under the condition of no load, the equipment only needs two people to operate, so that the equipment can move freely on the flat ground.

| Model                             | PP-9XLT          |
|-----------------------------------|------------------|
| LxWxH                             | 5952x2870x2516mm |
| Lifting Height                    | 2119mm on lock   |
| Lifting Time                      | 50s              |
| Length of Inside Columns          | 4688mm           |
| Overall Length                    | 5952mm           |
| Inside Soleplate of Columns Width | 2490mm           |
| Overall Width                     | 2870mm           |
| Platform Length                   | 4822mm           |
| Lifting Capacity                  | (9000lbs)4000kg  |
| Runway Width                      | 475mm            |
| Width Between Runway              | 964mm            |
| Packing Size                      | 4900x570x730mm   |
| Gross Weight                      | 1136kg           |
|                                   |                  |