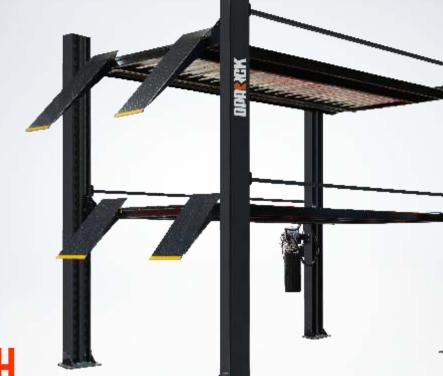

# **PP8H** Four Post Lift

More information please login www.dinggaojx.cn www.sxdinggao.en.alibaba.com

- Vertical rise and fall parking lift, It is the ideal equipment for commercial vehicles and SUV medium and large vehicles parking, Lifting height 2185mm,lifting capacity 8000 lbs.
- · Convenient installation, compact structure, the special mobile fitting make the whole device move convenient when no-load.
- Manual mechanical safety organ and wire rope fracture protective mechanism, double safety mechanism, more safety.
- It use high density slide blocks in the columns, Long service life.
- Explosion-proof throttle valve on the oil tube, It can prevent falling fast because of oil tube burst.
- The platform is made of high strength antiskid pattern plate overall molding.
- The special brake block can prevent the vehicles moving.
- Optional rolling jack, convenient for maintenance vehicles.

| Model                             | PP-8H              |
|-----------------------------------|--------------------|
| LxWxH                             | 5249.5x2601x2476mm |
| Lifting Height                    | 2185mm             |
| Lifting Time                      | 50s                |
| Length of Columns                 | 3995mm             |
| Overall Length                    | 5249.5mm           |
| Inside Soleplate of Columns Width | 2111mm             |
| Overall Width                     | 2601mm             |
| Platform Length                   | 4200mm             |
| Lifting Capacity                  | (8000lbs)3600kg    |
| Runway Width                      | 475mm              |
| Width Between Runway              | 954mm              |
| Packing Size                      | 4300x570x725mm     |
| Gross Weight                      |                    |