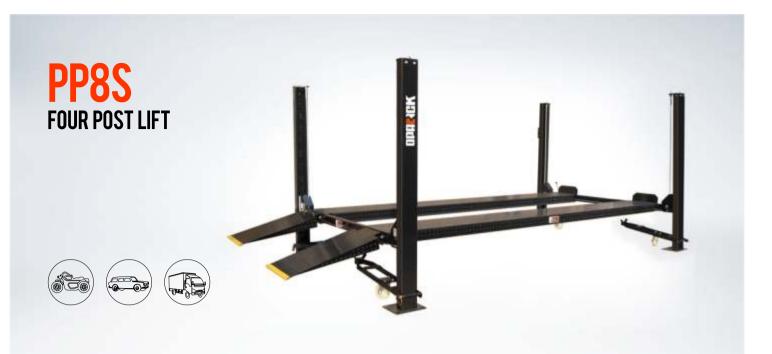

# **PP8S** Four Post Lift

More information please login www.oparck.com www.sxdinggao.en.alibaba.com

# **PRODUCT DESCRIPTION**

• Vertical rise and fall parking lift, It is the ideal equipment for the ordinary vehicle parking Lifting height 1845mm, Lifting capacity 8000 lbs.

LI A H

- Convenient installation, compact structure, the special mobile fitting make the whole device move convenient when no-load.
- Manual mechanical safety organ and wire rope fracture protective mechanism, double safety mechanism, more safety.
- It use high density slide blocks in the columns, Long service life.
- Explosion-proof throttle valve on the oil tube, It can prevent falling fast because of oil tube burst.
- The platform is made of high strength antiskid pattern plate overall molding.
- The special brake block can prevent the vehicles moving.
- Optional rolling jack, convenient for maintenance vehicles.