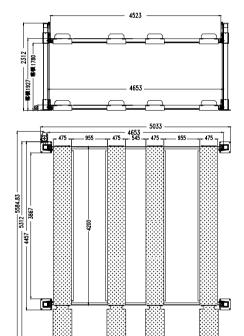

| 技术参数 Technie | cal parameters       |                     |
|--------------|----------------------|---------------------|
| 型号           | Model                | PP-11FW             |
| 长×宽×高        | LxWxH                | 5584.83x5033x2312mm |
| 举升高度         | Lifting Height       | 1927mm              |
| 举升时间         | Lifting Time         | 50s                 |
| 柱间宽          | Length of Columns    | 4523mm              |
| 总长度          | Overall Length       | 5584.83mm           |
| 总宽度          | Overall Width        | 5033mm              |
| 平台长度         | Platform Length      | 4200mm              |
| 载重量          | Lifting Capacity     | 11000LBS            |
| 跑道宽度         | Runway Width         | 475mm               |
| 跑道间宽度        | Width Between Runway | 955mm               |
| 包装尺寸1        | Packing Size1        | 4280x570x720mm      |
| 包装尺寸2        | Packing Size2        | 5000x570x510mm      |
| 毛重1          | Gross Weight1        | 695kg               |
| 毛重2          | Gross Weight2        | 690kg               |