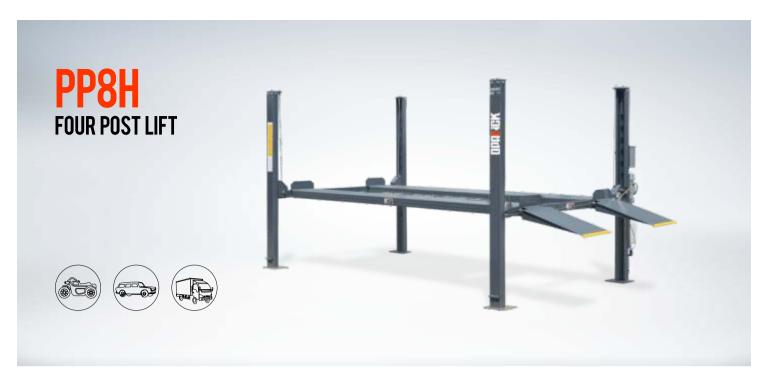

# **PP8H** Four Post Lift

More information please login www.dinggaojx.cn www.sxdinggao.en.alibaba.com

- Vertical rise and fall parking lift, It is the ideal equipment for commercial vehicles and SUV medium and large vehicles parking, Lifting height 2185mm,lifting capacity 8000 lbs.
- · Convenient installation, compact structure, the special mobile fitting make the whole device move convenient when no-load.
- Manual mechanical safety organ and wire rope fracture protective mechanism, double safety mechanism, more safety.
- It use high density slide blocks in the columns, Long service life.
- Explosion-proof throttle valve on the oil tube, It can prevent falling fast because of oil tube burst.
- The platform is made of high strength antiskid pattern plate overall molding.
- The special brake block can prevent the vehicles moving.
- Optional rolling jack, convenient for maintenance vehicles.

| Model                             | PP-8H              |
|-----------------------------------|--------------------|
| LxWxH                             | 5249.5x2601x2476mm |
| Lifting Height                    | 2185mm             |
| Lifting Time                      | 50s                |
| Length of Columns                 | 3995mm             |
| Overall Length                    | 5249.5mm           |
| Inside Soleplate of Columns Width | 2111mm             |
| Overall Width                     | 2601mm             |
| Platform Length                   | 4200mm             |
| Lifting Capacity                  | (8000lbs)3600kg    |
| Runway Width                      | 475mm              |
| Width Between Runway              | 954mm              |
| Packing Size                      | 4300x570x725mm     |
| Gross Weight                      |                    |