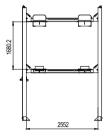

-17DH          |
|--------------------------------------|------------------|
| L×W×H                                | 6121×2804×4010mm |
| Max. Lifting Height (upper platform) | 3689mm           |
| Max. Lifting Height (lower platform) | 1783mm           |
| Min Height                           | 270mm            |
| Overall length                       | 6121mm           |
| Inside column width                  | 2552mm           |
| Overall Width                        | 4010mm           |
| Platform Length                      | 4775mm           |
| Runway Width                         | 482mm            |
| Width between runway                 | 1121mm           |
| Upper platform capacity              | 7000lbs          |
| Lower platform capacity              | 9000lbs          |





#### 细节说明 Detail



Air cylinder for air release



Air release device



Pulley and cable under upper main platform

Lock ladder inside the column





Stop running plate



Oil-water separator



Stop running plate



More information please login: www.oparck.com www.sxdinggao.en.alibaba.com

#### SHAOXINGDINGGAOMECHANICAL EQUIPMENT CO., LTD.