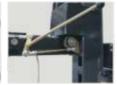

#### Detail

Multiplying pulley structure.

Explosion-proof valve.

Caster kit can make people move lift easy when no-load . Up ramp with yellow slider can warm people and protect friction.

Safety mechanism for protect Manual safety bar. quickly declined cause by cable breakage.