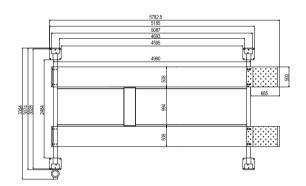

| Model                             | PP-9               |
|-----------------------------------|--------------------|
| LxWxH                             | 5782.5x3354x2456mm |
| Lifting Height                    | 2150mm             |
| Lifting Time                      | 50s                |
| Length of Columns                 | 4693mm             |
| Overall Length                    | 5782.5mm           |
| Inside Soleplate of Columns Width | 2484mm             |
| Overall Width                     | 3354mm             |
| Platform Length                   | 4990mm             |
| Lifting Capacity                  | (9000lbs)4000kg    |
| Runway Width                      | 508mm              |
| Width Between Runway              | 994mm              |
| Packing Size                      | 5170x570x725mm     |
| Gross Weight                      |                    |