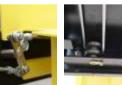

#### Detail

Explosion-proof valve.

Multiplying pulley structure.

Manual safety bar for release.

Safety mechanism for protect

quickly declined cause by cable

lift easy when no-load.

More information please login:

breakage.