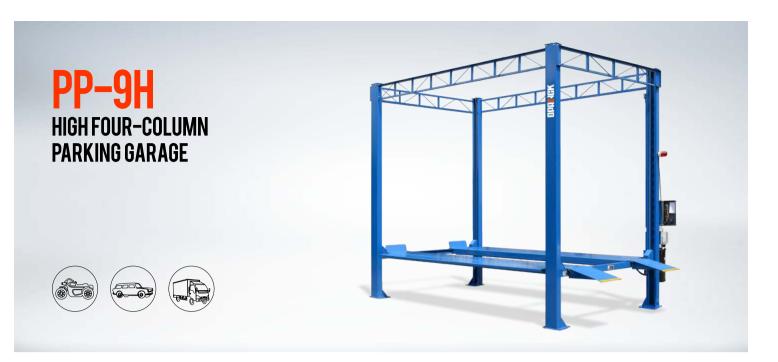

# **PRODUCT DESCRIPTION**

PP-9H

- Vertical rise and fall parking lift, It is the ideal equipment for commercial vehicles and SUV medium and large vehicles parking, Lifting height 3800mm, Lifting capacity 9000 lbs.
- · Convenient installation, compact structure, the special mobile fitting make the whole device move convenient when no-load.
- Manual mechanical safety organ and wire rope fracture protective mechanism, double safety mechanism, more safety.
- It use high density slide blocks in the columns,Long service life.
- Explosion-proof throttle valve on the oil tube, It can prevent falling fast because of oil tube burst.
- The platform is made of high strength antiskid pattern plate overall molding.
- The special brake block can prevent the vehicles moving.
- · Optional rolling jack, convenient for maintenance vehicles.

| Model                             | PP-9H            |
|-----------------------------------|------------------|
| LxWxH                             | 5786x2809x4322mm |
| Max Lifting Height                | 3800mm           |
| Min. Height                       | 147mm            |
| Lifting Distance                  |                  |
| Lifting Time                      | 50s              |
| Length of Columns                 | 4679mm           |
| Overall Length                    | 5786mm           |
| Inside Soleplate of Columns Width |                  |
| Overall Width                     |                  |
| Platform Length                   | 4990mm           |
| Lifting Capacity                  | (9000lbs)4000kg  |
| Runway Width                      | 508mm            |
| Width Between Runway              | 950-1140mm       |
| Packing Size1                     | 5170x570x720mm   |
| Packing Size2                     | 4010x200x130mm   |
| Gross Weight1                     | 1120kg           |
| Gross Weight2                     | 160kg            |