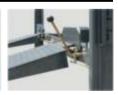

## Detail

Oil cylinder with explosion-proof valve.

People move lift easy when noload.

For safety mechanism protect quickly declined cause by wire rope breakage.

Up ramp with yellow slider can

warn people and protect friction.

Cable connection under main platform.

Manual safety bar for release.

More information please login: www.oparck.com www.sxdinggao.en.alibaba.com