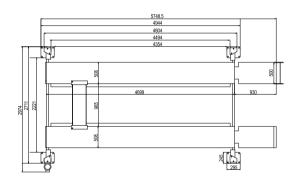

| Model                             | PP-8HL             |
|-----------------------------------|--------------------|
| LxWxH                             | 5748.5x2974x2476mm |
| Lifting Height                    | 2185mm             |
| Lifting Time                      | 70s                |
| Length of Columns                 | 4494mm             |
| Overall Length                    | 5748.5mm           |
| Inside Soleplate of Columns Width | 2221mm             |
| Overall Width                     | 2974mm             |
| Platform Length                   | 4699mm             |
| Lifting Capacity                  | (8000lbs)3600kg    |
| Runway Width                      | 508mm              |
| Width Between Runway              | 965mm              |
| Packing Size                      | 4800x570x725mm     |
| Gross Weight                      | 890kg              |