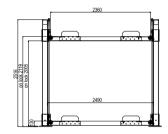

| Model                             | PP-9XLT          |
|-----------------------------------|------------------|
| LxWxH                             | 5952x2870x2516mm |
| Lifting Height                    | 2119mm on lock   |
| Lifting Time                      | 50s              |
| Length of Inside Columns          | 4688mm           |
| Overall Length                    | 5952mm           |
| Inside Soleplate of Columns Width | 2490mm           |
| Overall Width                     | 2870mm           |
| Platform Length                   | 4822mm           |
| Lifting Capacity                  | (9000lbs)4000kg  |
| Runway Width                      | 475mm            |
| Width Between Runway              | 964mm            |
| Packing Size                      | 4900x570x730mm   |
| Gross Weight                      | 1136kg           |
|                                   |                  |