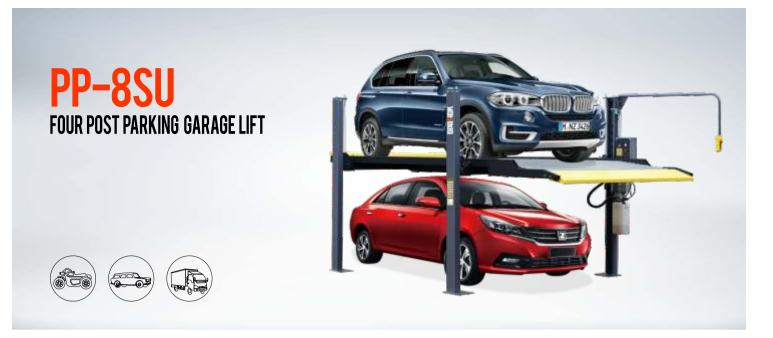

# **PP-8SU** Four Post Parking Garage Lift

More information please login www.oparck.com www.sxdinggao.en.alibaba.com

- Beautiful appearance, save space
- Motor drive oil pump drive hydraulic cylinder, wire rope drive, quiet working environment
- Mechanical safety lock, can be arbitrarily locked in the design range of the height of the operation, safe and reliable
- The levelness of the four angles in the locked position can be adjusted
- A set of throttle valves is installed in the oil circuit