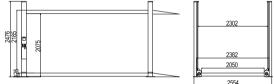

# **PP8H** Four Post Lift

More information please login www.dinggaojx.cn www.sxdinggao.en.alibaba.com

- Vertical rise and fall parking lift, It is the ideal equipment for commercial vehicles and SUV medium and large vehicles parking, Lifting height 2185mm,lifting capacity 8000 lbs.
- · Convenient installation, compact structure, the special mobile fitting make the whole device move convenient when no-load.
- Manual mechanical safety organ and wire rope fracture protective mechanism, double safety mechanism, more safety.
- It use high density slide blocks in the columns, Long service life.
- Explosion-proof throttle valve on the oil tube, It can prevent falling fast because of oil tube burst.
- The platform is made of high strength antiskid pattern plate overall molding.
- The special brake block can prevent the vehicles moving.
- Optional rolling jack, convenient for maintenance vehicles.

| Model                             | PP-8H              |
|-----------------------------------|--------------------|
| LxWxH                             | 5249.5x2601x2476mm |
| Lifting Height                    | 2185mm             |
| Lifting Time                      | 50s                |
| Length of Columns                 | 3995mm             |
| Overall Length                    | 5249.5mm           |
| Inside Soleplate of Columns Width | 2111mm             |
| Overall Width                     | 2601mm             |
| Platform Length                   | 4200mm             |
| Lifting Capacity                  | (8000lbs)3600kg    |
| Runway Width                      | 475mm              |
| Width Between Runway              | 954mm              |
| Packing Size                      | 4300x570x725mm     |
| Gross Weight                      |                    |