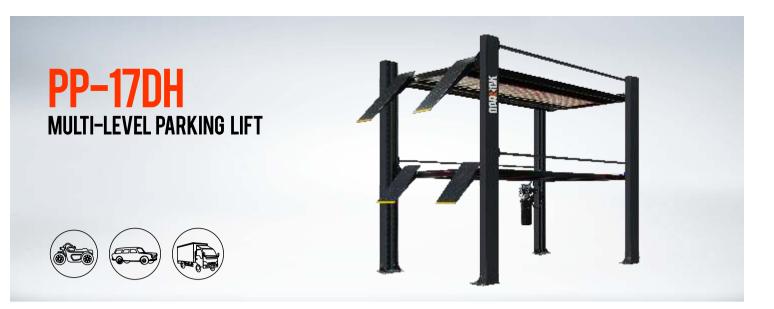

Runways in position, even if the power goes out or there is a leak in the Hydraulic Hoses. Your Lift has two columns of Safety Locks per post, spaced every four inches. This lets you lock the Runways at just the right height for what you want to do. This Lift also has a backup Slack Safety system; refer to About Safety Locks for more information. Only leave your Lift on the ground or engaged on a Safety Lock.
- Platform Selector Valve. Controls which Platform is in operation; only one Platform can be raised or lowered at a time.
- Pushbutton Air Valve. Moves the Safety Locks away from the Ladder so that they do not
  engage as you lower the Lift. Used to lower the Runways.
- Ladders. Pieces of steel that gets installed at the back of each Post; these are part of the Safety Lock system.





#### 技术参数 Technical parameters

| Model                                | PP-17DH          |
|--------------------------------------|------------------|
| L×W×H                                | 6121×2804×4010mm |
| Max. Lifting Height (upper platform) | 3689mm           |
| Max. Lifting Height (lower platform) | 1783mm           |
| Min Height                           | 270mm            |
| Overall length                       | 6121mm           |
| Inside column width                  | 2552mm           |
| Overall Width                        | 4010mm           |
| Platform Length                      | 4775mm           |
| Runway Width                         | 482mm            |
| Width between runway                 | 1121mm           |
| Upper platform capacity              | 7000l