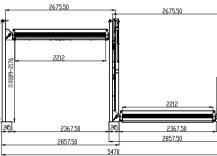

| 技术参数 Technical parameters            |        |
|--------------------------------------|--------|
| Model                                | PP-8SU |
| Capacity                             | 3600KG |
| Max. Lifting Height (upper platform) | 1987mm |
| Lifting time                         | 50s    |
| Min Height                           | 189mm  |

#### 技术参数 Technical parameters

| Model                | PP-8SU   |
|----------------------|----------|
| Overall Width        | 2857.5mm |
| Platform Length      | 5000mm   |
| Runway Width         | 2212mm   |
| Width between runway | 1121mm   |
| Platform capacity    | 3600KG   |
|                      |          |

5178mm

2675.5mm