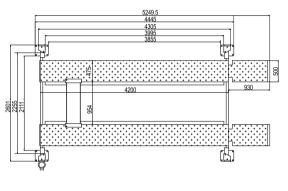

| Model                             | PP-8H              |
|-----------------------------------|--------------------|
| LxWxH                             | 5249.5x2601x2476mm |
| Lifting Height                    | 2185mm             |
| Lifting Time                      | 50s                |
| Length of Columns                 | 3995mm             |
| Overall Length                    | 5249.5mm           |
| Inside Soleplate of Columns Width | 2111mm             |
| Overall Width                     | 2601mm             |
| Platform Length                   | 4200mm             |
| Lifting Capacity                  | (8000lbs)3600kg    |
| Runway Width                      | 475mm              |
| Width Between Runway              | 954mm              |
| Packing Size                      | 4300x570x725mm     |
| Gross Weight                      |                    |