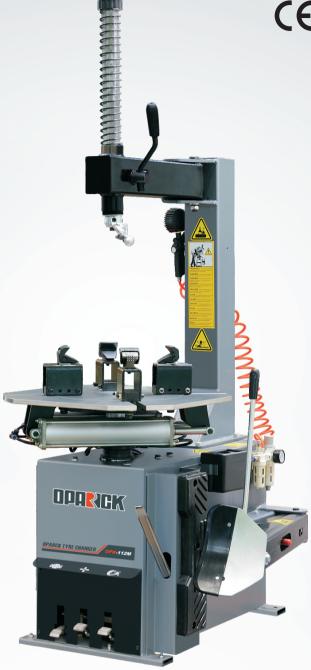

**OPK-112M MOTORCYCLE TIRE CHANGER** 

More information please login www.oparck.com www.sxdinggao.en.alibaba.com

## PRODUCT DESCRIPTION

- Adopting semi-automatic lateral swinging arm to change tyres.
- Tyre changer just for motorcycle tyres.
- Adjusting mobile slider to be suitable for different rim ranges.
- The working head is plated hard chrome on the surface through high frequency sudden fire, this kind of treating processes insure the intensity, toughness and abrasive resistance.
- The tools touching rim directly like changing working head,jaws, crwobar and spade are all equipped with protector, these protectors ensure no hurt to the rim.

## **OPK-112M**MOTORCYCLE TIRE CHANGER

| Technical parameters |                        |
|----------------------|------------------------|
| Model                | OPK-112 <b>M</b>       |
| Power supply         | 110V/220V/380V 50/60HZ |
| Motor power          | 0.8KW/1.1KW            |
| Operating pressure   | 0.8-1MPa               |
| Outside clamping     | 5"-23"                 |
| Max.wheel diameter   | 38"/960mm              |
| Max.wheel width      | 3"/15mm                |
| Bead break force     | 2500Kgf                |
| Operating pressure   | 8-10bar                |
| Noise                | <70db                  |
| Net/Cross weight     | 180/200kgs             |
| Packing size         | 1000×800×950mm         |