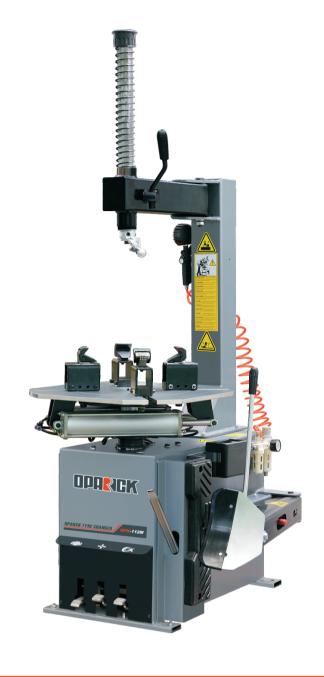

**OPK-112M MOTORCYCLE TIRE CHANGER** 

More information please login www.oparck.com www.sxdinggao.en.alibaba.com

## PRODUCT DESCRIPTION

- Adopting semi-automatic lateral swinging arm to change tyres.
- Tyre changer just for motorcycle tyres.
- Adjusting mobile slider to be suitable for different rim ranges.
- The working head is plated hard chrome on the surface through high frequency sudden fire, this kind of treating processes insure the intensity, toughness and abrasive resistance.
- The tools touching rim directly like changing working head,jaws, crwobar and spade are all equipped with protector, these protectors ensure no hurt to the rim.

## **OPK-112M**MOTORCYCLE TIRE CHANGER

| Technical parameters |                        |
|----------------------|------------------------|
| Model                | OPK-112 <b>M</b>       |
| Power supply         | 110V/220V/380V 50/60HZ |
| Motor power          | 0.8KW/1.1KW            |
| Operating pressure   | 0.8-1MPa               |
| Outside clamping     | 5"-23"                 |
| Max.wheel diameter   | 38"/960mm              |
| Max.wheel width      | 3"/15mm                |
| Bead break force     | 2500Kgf                |
| Operating pressure   | 8-10bar                |
| Noise                | <70db                  |
| Net/Cross weight     | 180/200kgs             |
| Packing size         | 1000×800×950mm         |